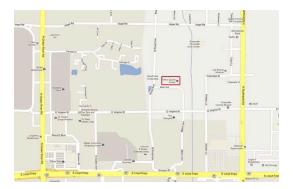

#### **DIRECTIONS:**

From US 41 exit onto Lloyd Expressway East to Green River Rd. Exit. Go North go to Virginia and head East on Virginia Ave. We are located directly behind Catfish Willy's Restaurant.

From US 64 go to 164 South toward Evansville exit on to Lloyd Expressway going West to Burkhardt Ave. head North to Virginia Ave. and go West on Virginia.